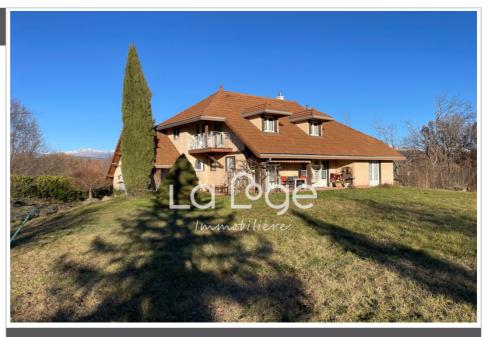

## 630 000 €

Buying house 5 rooms

Surface: 164 m²

Surface of the living: 40 m²
Surface of the land: 3480 m²
Year of construction: 1994
Exposition: Plein sud
View: Dégagée

Hot water : Géothermie Inner condition : A moderniser External condition : good

## House Gap

Gap - La Tourronde: EXCLUSIVELY La Loge immobilière presents a rare product with great potential; in fact, you will discover at the gates of the city of Gap in the popular sector of La Tourronde an avant-garde villa from 1994 in timber frame with a habitable floor area of approximately 160 m<sup>2</sup> with geothermal underfloor heating. In addition to its high energy performance, you have a large flat and buildable plot of approximately 3,500 m<sup>2</sup> which offers you numerous opportunities for additional developments (swimming pool with pool house, garages, workshops) or the possibility of building one or two additional villas. Once inside, you will discover on one level a spacious living room of approximately 37 m<sup>2</sup> with direct access to the terrace then the garden, a semi-open kitchen, two bedrooms, a bathroom with toilet as well as a warm entrance with cupboard and separate toilet. Upstairs, you will discover two bedrooms, one of which is 33 m² and can be divided, as well as a spacious bathroom with toilet and storage. In the basement, you will have several cellars, workshop, laundry room and a garage for a total surface area of approximately 100 m<sup>2</sup> also accessible on one level from the garden! In addition, a spacious garden shed to store your maintenance equipment as well as the