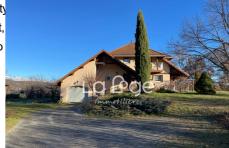

## 630 000 €

Buying house 5 rooms

Surface: 164 m²

Surface of the living: 40 m²
Surface of the land: 3480 m²
Year of construction: 1994
Exposition: Plein sud
View: Dégagée

Hot water : Géothermie Inner condition : A moderniser External condition : good

## House Gap

Gap - La Tourronde: EXCLUSIVELY La Loge immobilière presents a rare product with great potential; in fact, you will discover at the gates of the city of Gap in the popular sector of La Tourronde an avant-garde villa from 1994 in timber frame with a habitable floor area of approximately 160 m<sup>2</sup> with geothermal underfloor heating. In addition to its high energy performance, you have a large flat and buildable plot of approximately 3,500 m<sup>2</sup> which offers you numerous opportunities for additional developments (swimming pool with pool house, garages, workshops) or the possibility of building one or two additional villas. Once inside, you will discover on one level a spacious living room of approximately 37 m<sup>2</sup> with direct access to the terrace then the garden, a semi-open kitchen, two bedrooms, a bathroom with toilet as well as a warm entrance with cupboard and separate toilet. Upstairs, you will discover two bedrooms, one of which is 33 m² and can be divided, as well as a spacious bathroom with toilet and storage. In the basement, you will have several cellars, workshop, laundry room and a garage for a total surface area of approximately 100 m<sup>2</sup> also accessible on one level from the garden! In addition, a spacious garden shed to store your maintenance equipment as well as the