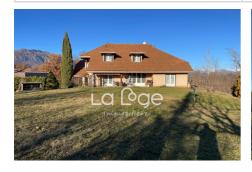

## 630 000 €

Buying house 5 rooms

Surface: 164 m²

Surface of the living: 40 m²
Surface of the land: 3480 m²
Year of construction: 1994
Exposition: Plein sud
View: Dégagée

Hot water : Géothermie Inner condition : A moderniser External condition : good

## House Gap

Gap - La Tourronde: EXCLUSIVELY La Loge immobilière presents a rare product with great potential; in fact, you will discover at the gates of the city of Gap in the popular sector of La Tourronde an avant-garde villa from 1994 in timber frame with a habitable floor area of approximately 160 m<sup>2</sup> with geothermal underfloor heating. In addition to its high energy performance, you have a large flat and buildable plot of approximately 3,500 m<sup>2</sup> which offers you numerous opportunities for additional developments (swimming pool with pool house, garages, workshops) or the possibility of building one or two additional villas. Once inside, you will discover on one level a spacious living room of approximately 37 m<sup>2</sup> with direct access to the terrace then the garden, a semi-open kitchen, two bedrooms, a bathroom with toilet as well as a warm entrance with cupboard and separate toilet. Upstairs, you will discover two bedrooms, one of which is 33 m² and can be divided, as well as a spacious bathroom with toilet and storage. In the basement, you will have several cellars, workshop, laundry room and a garage for a total surface area of approximately 100 m<sup>2</sup> also accessible on one level from the garden! In addition, a spacious garden shed to store your maintenance equipment as well as the